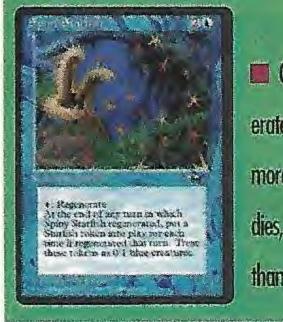

e or she sacrifices an island or blue permanent.

The Questions: What happens if you have nothing to sacrifice when you put a card into play? What if you put several things into play at once?

The Answers: If you have nothing else to sacri-

fice, you must sacrifice the card you just played. The sacrifice is a triggered effect, so it happens immediately; you can't play a swamp and tap it for mana before sacrificing it.

If you put several things into play at once, Nature's Wrath will trigger multiple times. If you play a Sengir Autocrat, you'll have to sacrifice one swamp or black permanent for the Autocrat himself and then another swamp or black permanent for each of the three Serf tokens. If two Nature's Wraths are out, you must sacrifice two things each time you put an item into play!



Can you regenerate the Starfish more than once if it dies, creating more than one token?

# Spiny Starfish

Summon Starfish. U: Regenerate. At the end of any turn in which Spiny Starfish regenerated, put a Starfish token into play for each time it regenerated that turn. Treat these tokens as 0/1 blue creatures.

The Questions: Can you regenerate the Starfish more than once if it dies, creating more than one token? What if I play Weakness on my Starfish and regenerate it each time the Weakness kills it? What happens if you use some other effect to regenerate the Starfish?

The Answers: If Spiny Starfish is killed, you can activate the regeneration ability as many times as you want. However, only the first regeneration to resolve will create a token—regenerations fizzle if used on a creatu